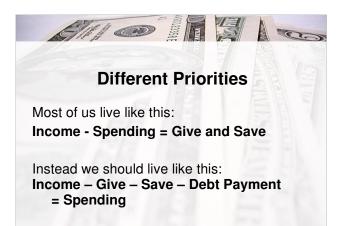

## **Spending Plan Order**

Give. . . something first Save. . . at least 10% for the future Start with \$1,000 Debt. . . maximize repayment Spending. . . planned beforehand

www.CarolTopp.com

www.CarolTopp.com