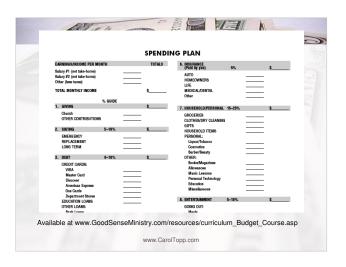

## **Spending Plan Order**

Give. . . something first Save. . . at least 10% for the future Start with \$1,000 Debt. . . maximize repayment Spending. . . planned beforehand

www.CarolTopp.com

www.CarolTopp.com