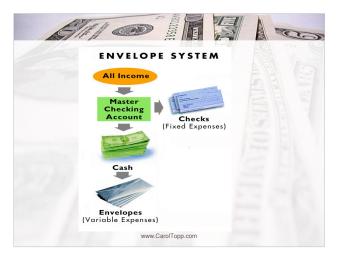

## **Spending Plan Order**

Give. . . something first Save. . . at least 10% for the future Start with \$1,000 Debt. . . maximize repayment Spending. . . planned beforehand

www.CarolTopp.com

www.CarolTopp.com